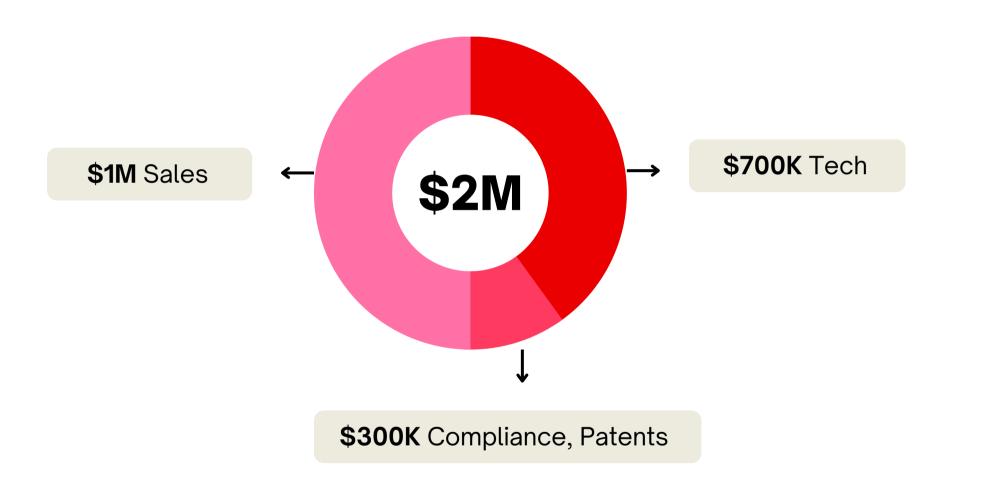

#### Be a part of our Seed-2 round

In the past, we have raised a Seed-1 round of \$940K

| Closed       | \$500K       |
|--------------|--------------|
| Balance      | \$1.5M       |
| Pre-Money    | \$15M        |
|              |              |
| Milestone    | 1000 robots  |
| Runway       | 20 months    |
| Planned Burn | \$100K/month |