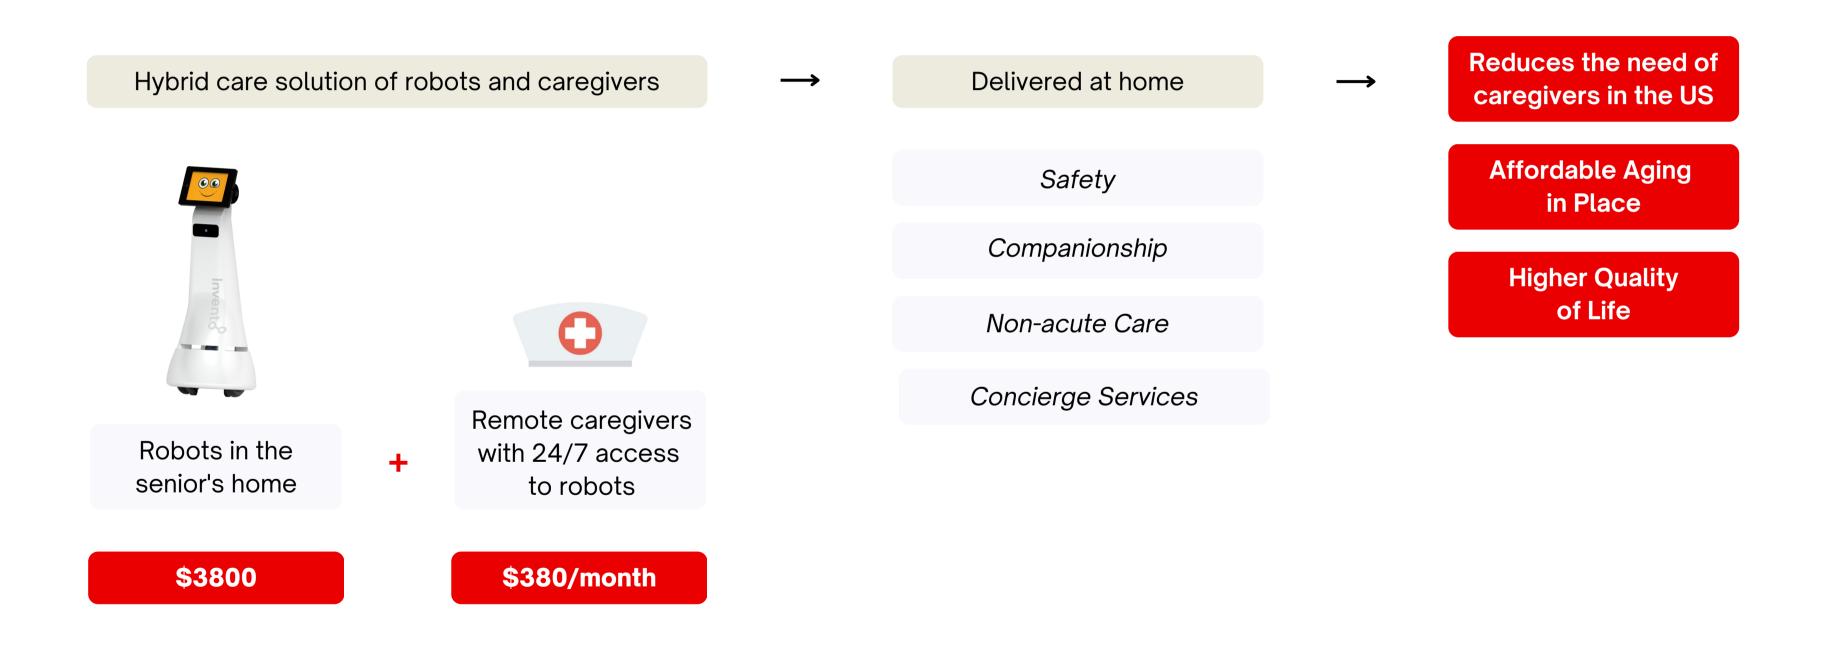

### We fill the caregiver supply gap and lower the cost of care

### We deliver cognitive care using advanced AI

Face recognition and machine learning to improve the quality of conversations

Proprietary computer vision technology to track limbs and joints during exercise

### Our proprietary fall detection technology saves lives