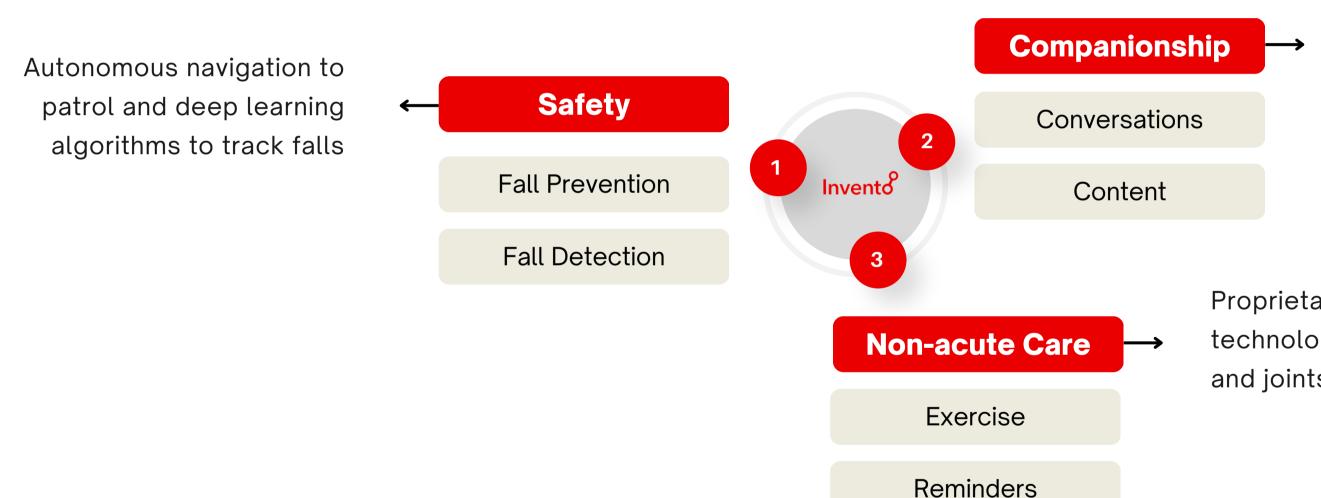

### We deliver cognitive care using advanced AI

Face recognition and machine learning to improve the quality of conversations

Proprietary computer vision technology to track limbs and joints during exercise

### Our proprietary fall detection technology saves lives