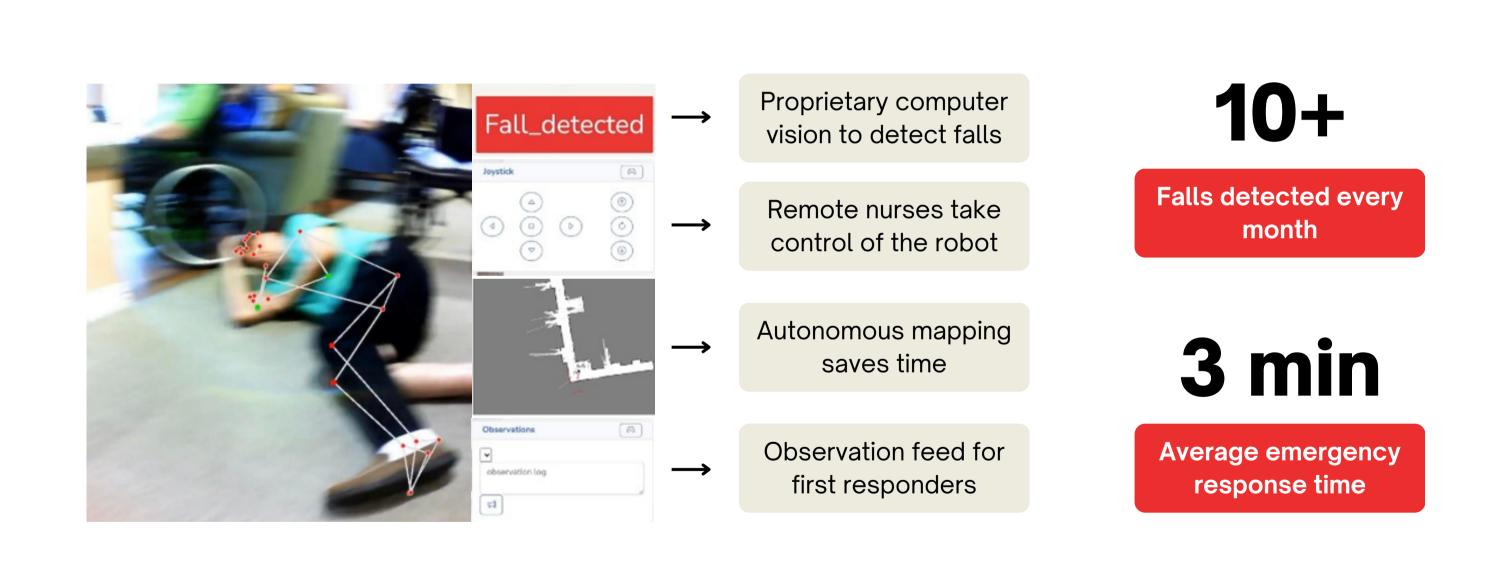

risk of mortality by 29%

Source - CDC





### However, cognitive care is understaffed and unaffordable

**Problem 1** 





Shortage of caregivers in the US

Average cost of cognitive care in the US

Source - International Labor Org, PwC

Private and confidential 2



**Problem 2** 

# \$6K/m

#### **Meet Mitra**

# A social robot that provides cognitive care

Reduced need of caregivers in the US

Affordable Aging in Place Higher Quality of Life





### We fill the caregiver supply gap and lower the cost of care





### We deliver cognitive care using advanced AI





Face recognition and machine learning to improve the quality of conversations

Proprietary computer vision technology to track limbs and joints during exercise

### Our proprietary fall detection technology saves lives





### Stakeholders benefit both socially and financially





#### GOVERNMENT

Reduced Senior Healthcare Burden

FAMILIES

Reduced Burden + Lower Cost of Care

#### INSURANCE

**Reduced Payouts** 

#### **Over 150 US seniors use our robots**







Robots deployed

150+

US seniors



Interactions each month



Smiles captured each month

### We solve a big problem with big margins





39 robots in the pipeline

clearday 30 robots deployed



Sep'22



March'23 (P)

#### We are #1 in the world in our category





#### **Other Advantages**

Senior-focused metadata

Platform-play

Key partnerships

#### Affordable

Proprietary robotics technology

Proprietary computer vision

Proprietary fleet management

### **Cognitive care in the US is good for business**



Source - International Lab