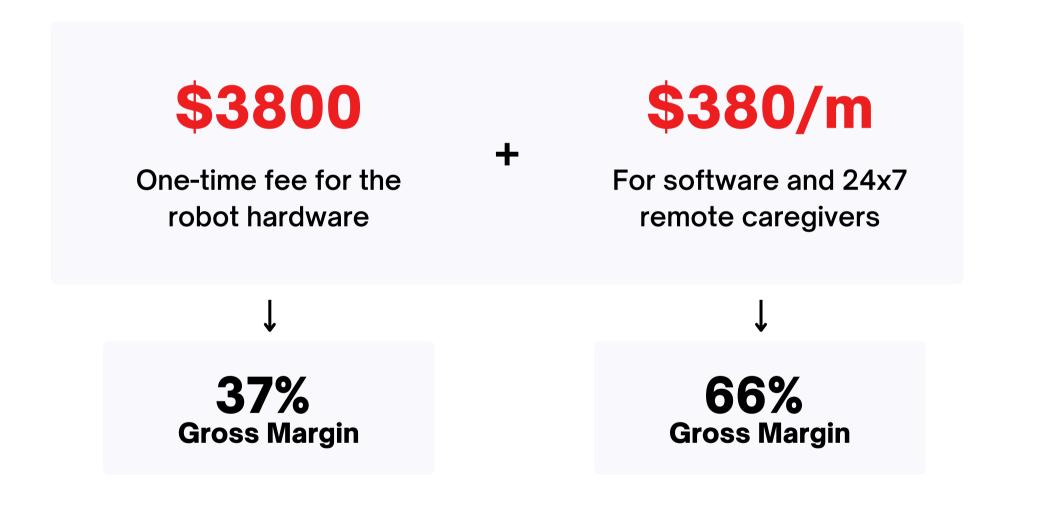

### We solve a big problem with big margins

39 robots in the pipeline

clearday 30 robots deployed

Sep'22

March'23 (P)