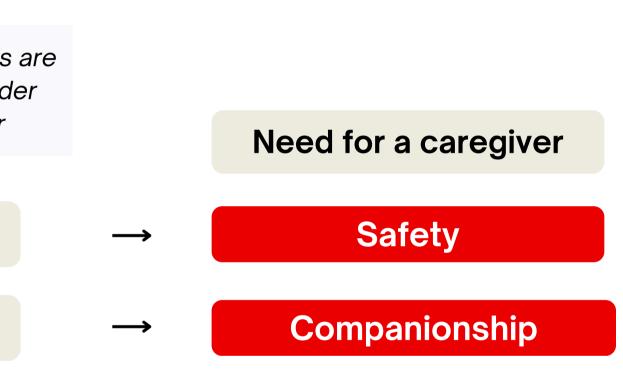

### **Over 3M US seniors with cognitive issues live alone**

About 36 million falls are reported among older adults each year

US seniors with cognitive issues who live alone

Increased Fall Injuries

Increased Loneliness

Loneliness increases the risk of mortality by 29%

Source - CDC

### However, cognitive care is understaffed and unaffordable

**Problem 1** 

Shortage of caregivers in the US

Average cost of cognitive care in the US

Source - International Labor Org, PwC

Private and confidential 2

**Problem 2** 

# \$6K/m