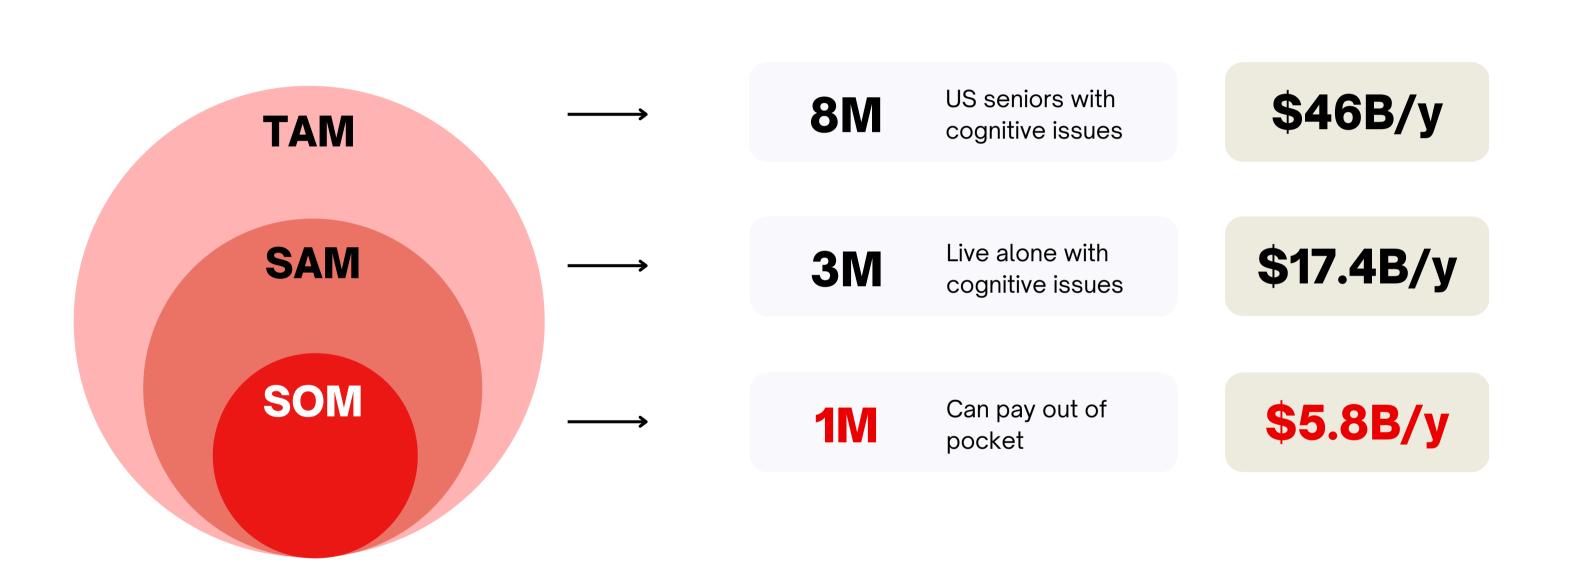

### **Over 3M US seniors with cognitive issues live alone**

About 36 million falls are reported among older adults each year

US seniors with cognitive issues who live alone

Increased Fall Injuries

Increased Loneliness

### **Cognitive care in the US is good for business**

Source - International Labour Organisation, AARP, ASPE