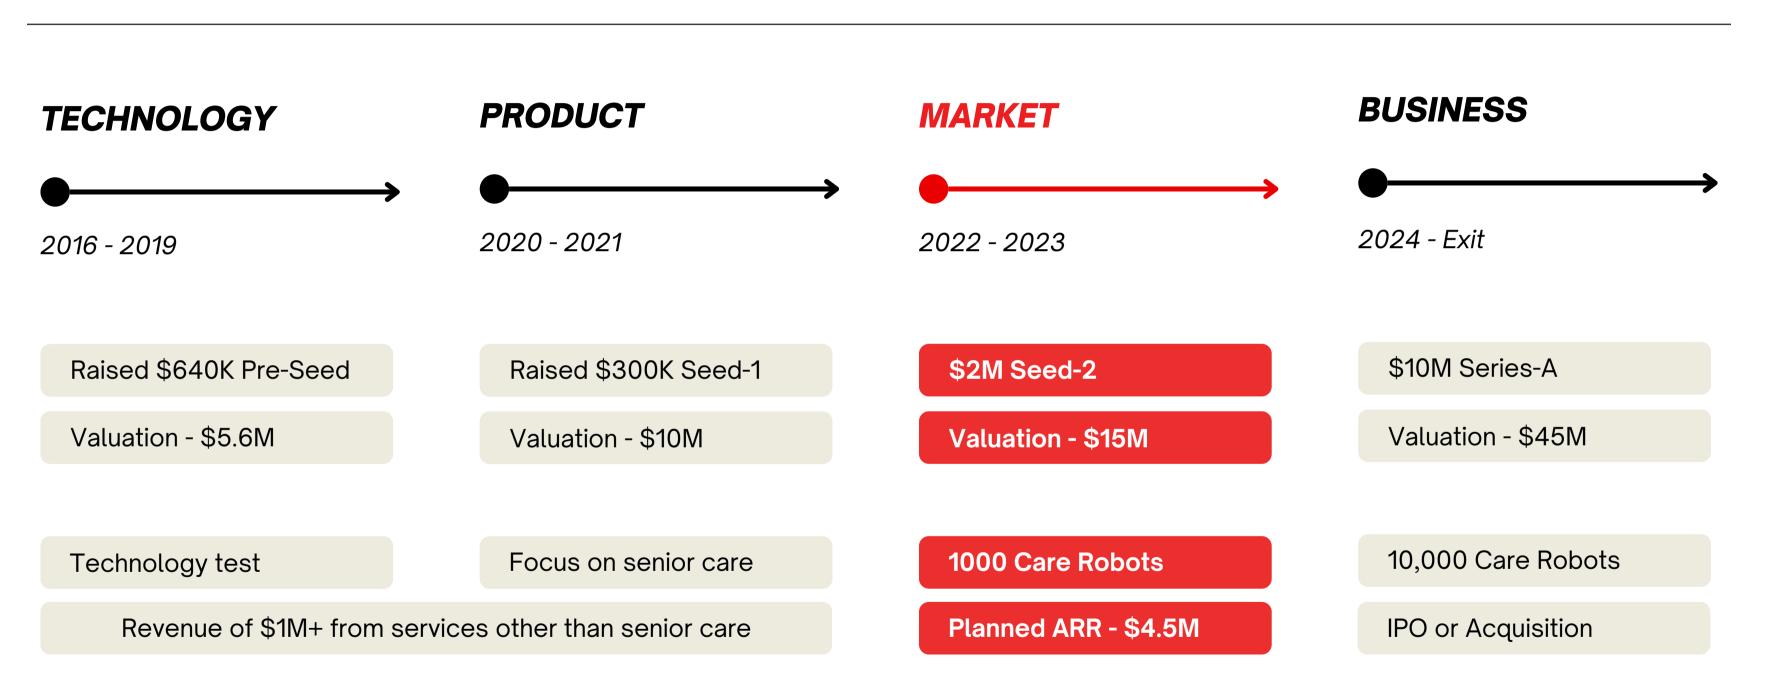

#### Be a part of our Seed-2 round

In the past, we have raised a Seed-1 round of \$940K

| Closed       | \$500K       |
|--------------|--------------|
| Balance      | \$1.5M       |
| Pre-Money    | \$15M        |
|              |              |
| Milestone    | 1000 robots  |
| Runway       | 20 months    |
| Planned Burn | \$100K/month |