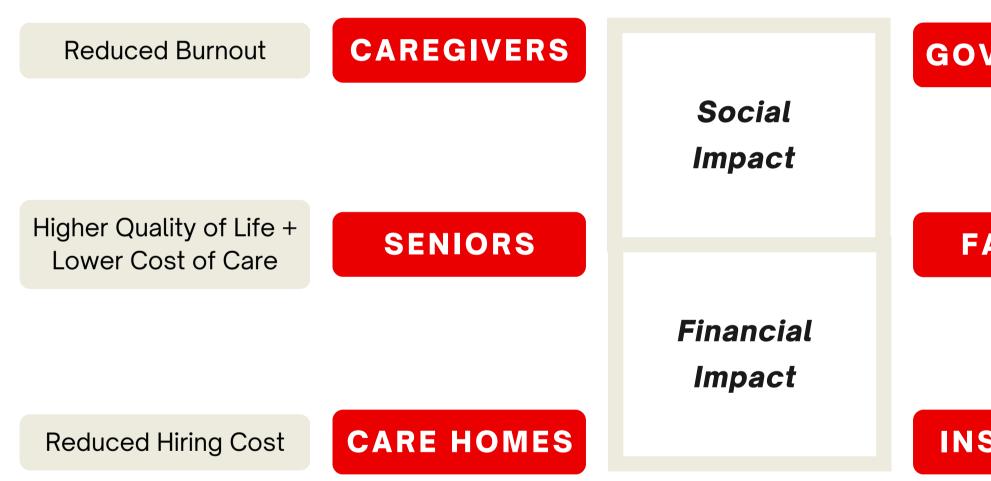

### Stakeholders benefit both socially and financially

#### GOVERNMENT

Reduced Senior Healthcare Burden

FAMILIES

Reduced Burden + Lower Cost of Care

#### INSURANCE

**Reduced Payouts** 